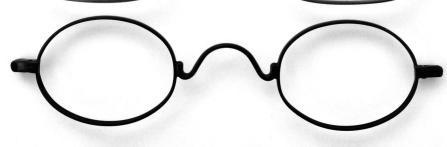

### **Oval Small 1835-80**

End to end: 4 %' / 117 mm Eye Size: 35 mm x 25 mm Frame PD / center to center: 62mm

©2014 Historic EyeWear LCC All Rights Reserved. May not be reproduced for any other use.

Scale printout: This ruler as shown measures 1"