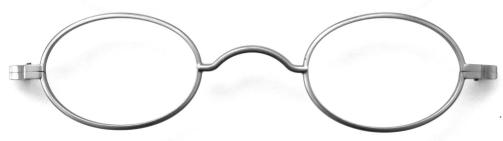

# **Oval Large 1855-95**

End to end: 4 % " / 124 mm Eye Size: 39 mm x 31 mm

Frame PD / center to center: 70mm