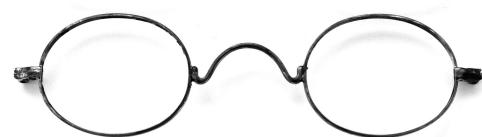

# Oval Large 1835-80

End to end: 5 1/8 " / 130 mm Eye Size: 40 mm x 28 mm

Frame PD / center to center: 68mm