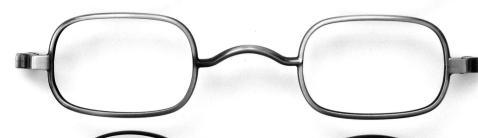

### Oblong 1835-80

End to end: 4 %" / 124 mm Eye Size: 37 mm x 25 mm

Frame PD / center to center: 66 mm